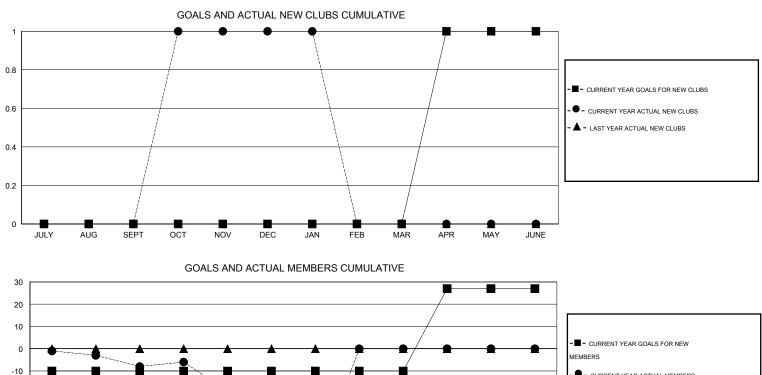

## LOCATION KANSAS OPEN $\mathsf{GMT} \; \mathsf{CA} \; 1$ GMT: Clubs Members RESULTS FOR 2014-2015 RESULTS FOR 2014-2015 NEW CLUB NEW CLUBS DROPPED NET NEW MEMBER CHARTER AND DROPPED NET QUARTER QUARTER GOAL CLUBS GAIN/LOSS GOAL NEW MEMBERS MEMBERS GAIN/LOSS ADDED 0 0 0 0 -10 41 49 -8 JULY/AUG/SEPT JULY/AUG/SEPT 0 0 1 0 1 59 99 -40 OCT/NOV/DEC OCT/NOV/DEC 0 0 0 24 28 1 -1 -4 JAN/FEB/MAR JAN/FEB/MAR 1 0 0 0 37 0 0 0 APR/MAY/JUNE APR/MAY/JUNE

- CURRENT YEAR ACTUAL MEMBERS

LAST YEAR ACTUAL MEMBERS

| -60 JULY                                  | AUG | SEPT | OCT                   | NOV    | DEC                                           | JAN | FEB   | MAR | APR | MAY  | JUNE                                    |                                             |                   |
|-------------------------------------------|-----|------|-----------------------|--------|-----------------------------------------------|-----|-------|-----|-----|------|-----------------------------------------|---------------------------------------------|-------------------|
| DROPPED CLUBS: 1 DROPPED MEMBERS          |     |      |                       |        | 42 CLUBS OF 86 ADDED 1 OR MORE<br>NEW MEMBERS |     |       |     |     | MA   | NDER DIS<br>ALE<br>MALE                 | TRIBUTION<br>1,389 (71.82%)<br>545 (28.18%) |                   |
| DECEASED<br>CLUB CANCEL<br>OTHER<br>TOTAL | LED |      | 28<br>(<br>148<br>176 | 0<br>8 | CLICK HERI                                    |     | ALTH_ |     |     | HEAD | Y UNIT MEME<br>OF HOUSEH<br>IEAD OF HOU | OLD                                         | 443<br>219<br>224 |